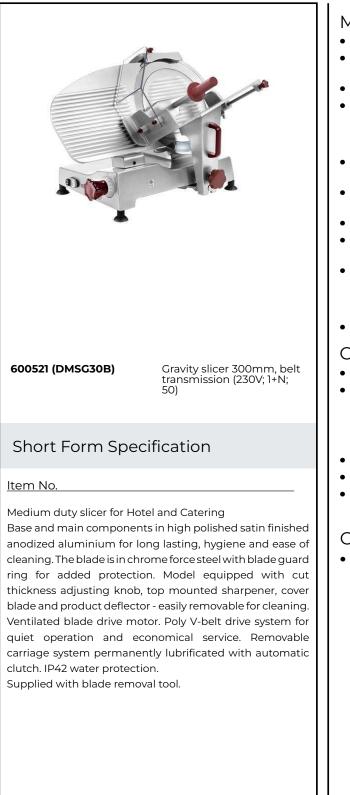

#### Food slicers 300 mm Gravity Slicer, belt transmission

| ITEM #  |  |
|---------|--|
| MODEL # |  |
| NAME #  |  |
| SIS #   |  |
| AIA #   |  |
|         |  |

#### Main Features

- Manual gravity slicer.
- Cut thickness-adjusting knob (millimeter adjustment).
- Belt driven transmission.
- Ventilated blade drive motor designed for continuous use, with Poly V-belt drive system for quiet operation and economical service.
- Removable carriage system permanently lubrificated with automatic clutch.
- Top-mounted stone blade sharpener and cover blade easy to remove.
- Supplied with blade removal tool.
- Highest degree of safety in functioning, cleaning and maintenance.
- Cutting capacity for 300 mm model: -square: 190x190 mm
  -rectangular: 250x190 mm
  - -round: 220 mm
- Slice thickness from 0 to 15 mm.

## Construction

- Compact design.
- Made in high polished satin finished anodized aluminium. This procedure guarantees high hygienic standards of the parts interested by the cut and resistance to acids, salts and oxidation processes.
- Plexiglass safety hand guard as standard.
- IP42 water protection.
- The blade is made of chrome forged steel with blade guard ring for added protection.