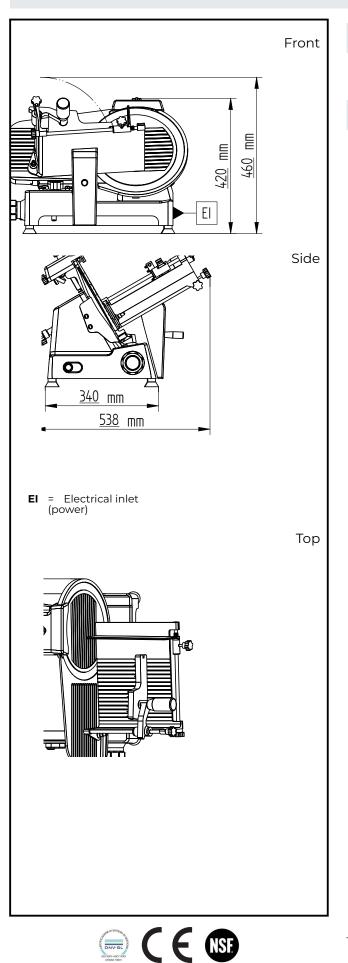

## Food slicers 300 mm Gravity Slicer, belt transmission

| Electric                                            |                              |
|-----------------------------------------------------|------------------------------|
| Supply voltage:<br>600521 (DMSC30B)<br>Total Watts: | 230 V/1N ph/50 Hz<br>0.19 kW |
| Key Information:                                    |                              |
| External dimensions,<br>Width:                      | 620 mm                       |
| External dimensions,<br>Depth:                      | 510 mm                       |
| External dimensions,<br>Height:                     | 450 mm                       |
| Net weight (kg):                                    | 30                           |